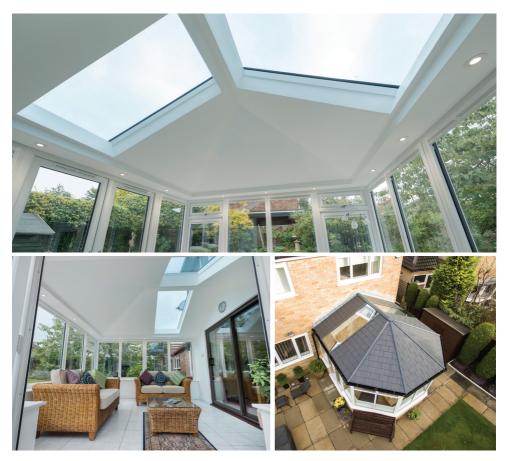

## A **SOLID ROOF** THAT DOESN'T DISAPPOINT

Ultraroof's lightweight tiled conservatory roofing system **with large integrated glass panels** has U-value as low as 0.13 giving you both warmth and brightness in your new room.

For those who want the benefits of a solid conservatory roof, but still want to retain an element of natural light within the room, the clever configurable technology incorporated into the Ultraroof allows the installation of multiple glass panels.

Create a truly bespoke design that helps project light into the adjacent rooms to add more value to your home than a traditional solid roof. Not only is Ultraroof the lightest solid roof available, it is also the strongest, and, unlike other solid roof systems, it never needs a tie bar. Extremely thermally efficient due to its advanced design, the Ultraroof is fully compliant with Building Regulations and has JHAI system approval, giving you peace of mind from the outset of your project.