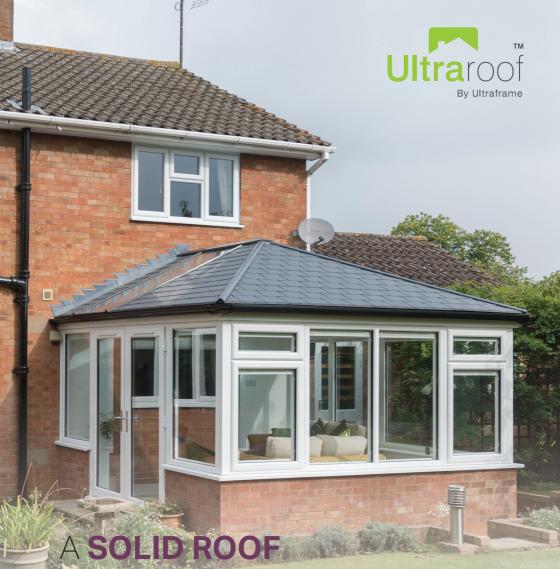

## THAT DOESN'T DISAPPOINT

Ultraroof provides plenty of natural light, market leading thermal performance and an **authentic tile finish.** 

## A **SOLID ROOF** THAT DOESN'T DISAPPOINT

Ultraroof's lightweight tiled conservatory roofing system **with large integrated glass panels** has U-value as low as 0.13 giving you both warmth and brightness in your new room.

For those who want the benefits of a solid conservatory roof, but still want to retain an element of natural light within the room, the clever configurable technology incorporated into the Ultraroof allows the installation of multiple glass panels.