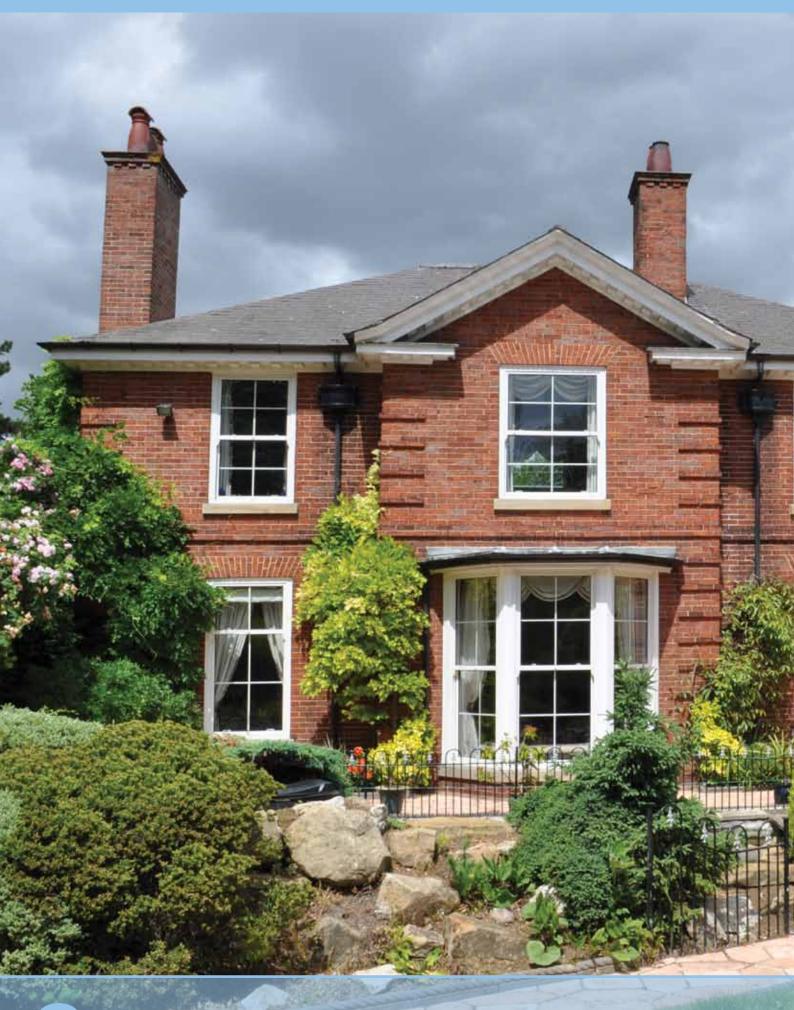

Precision engineered for smooth, effortless operation, our vertical sliding windows will not warp, twist or require painting as their wooden ancestors did - old sliding sash windows relied on weights secured within the frame for opening and often became difficult or impossible to operate over time.

Deep bottom sash rail, Georgian bars and decorative horns provide a truly authentic look which can be complemented with period hardware in a range of finishes. Tilting sash function allows ease of cleaning from the inside.