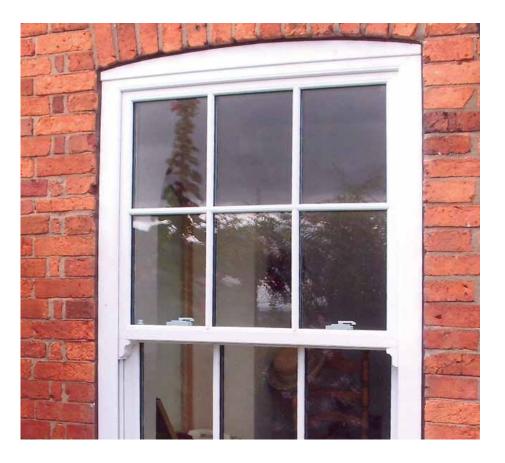

### Why choose vertical sliding windows?

Our market-leading vertical sliding windows will transform any home, lending a touch of traditional style and authentic finishing. With an array of different colours, styles and options, these beautifully designed sliding sash windows are the perfect solution, whether you live in a modern town property or a period country cottage.

Deep bottom sash rail, Georgian bars and decorative horns provide a truly authentic look which can be complemented with period hardware in a range of finishes. Tilting sash function allows ease of cleaning from the inside.