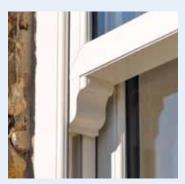

### **Precision Engineered**

Whether retaining the elegance of an older property or introducing a period feel into a modern home, these box sash replacements lend an authentic appearance whist providing improved weather protection and thermal performance.

Precision engineered for smooth, effortless operation, our vertical sliding windows will not warp, twist or require painting as their wooden ancestors did - old sliding sash windows relied on weights secured within the frame for opening and often became difficult or impossible to operate over time.

Deep bottom sash rail, Georgian bars and decorative horns provide a truly authentic look which can be complemented with period hardware in a range of finishes. Tilting sash function allows ease of cleaning from the inside.