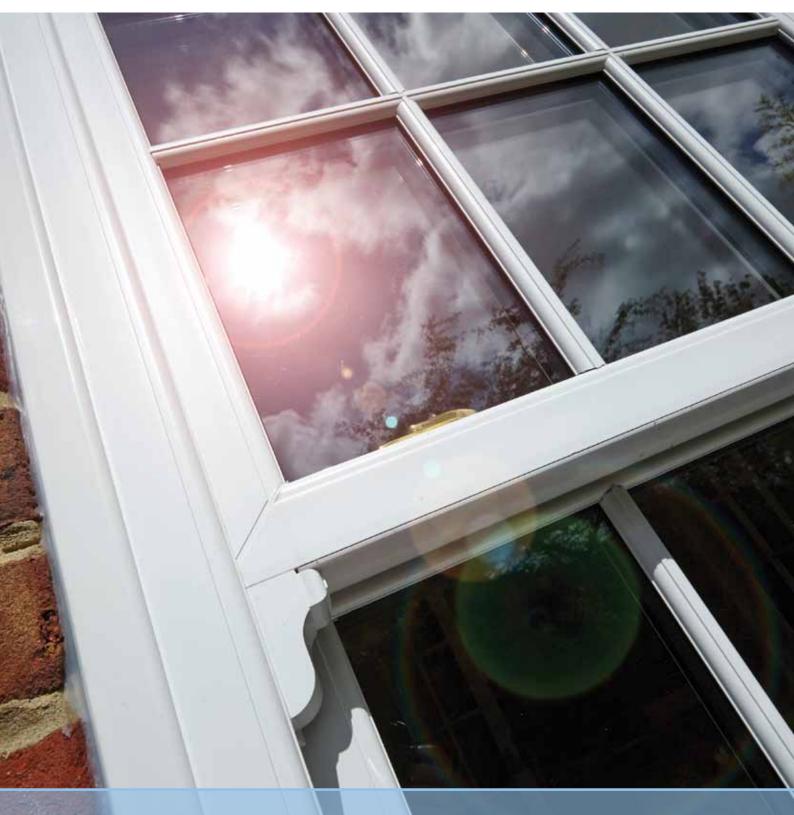

# Introducing Vertical Sliding Windows

### Why choose vertical sliding windows?

Our market-leading vertical sliding windows will transform any home, lending a touch of traditional style and authentic finishing. With an array of different colours, styles and options, these beautifully designed sliding sash windows are the perfect solution, whether you live in a modern town property or a period country cottage.