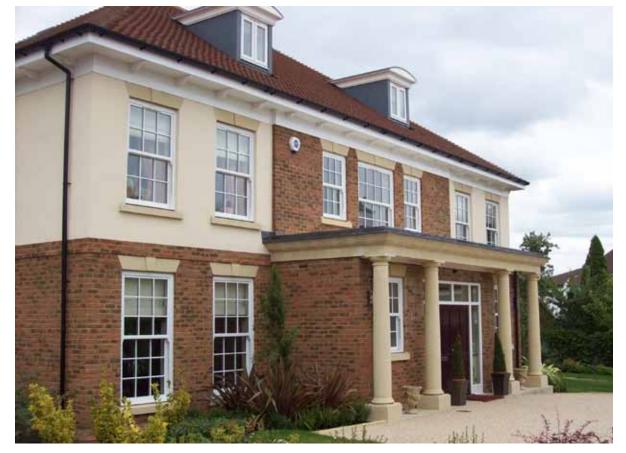

## The Perfect Heritage Solution

### Modern technology with traditional craftsmanship

Once upon a time, timber was the only option, but with modern advances in PVC-U and glazing technology, today's vertical sliding sash windows offer you the ultimate in comfort whilst still retaining their period style and charm.