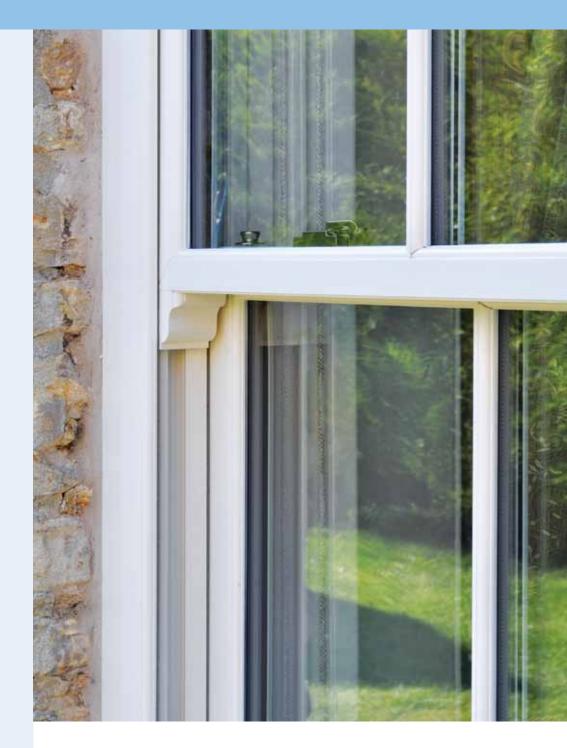

**Optional Horn** 

Lift Position

Tilt Facility

Feature Bar

Chrome Latch Also available in white and gold

**Chrome Slider** Also available in white and gold

**Chrome Ring Pull** Also available in white and gold