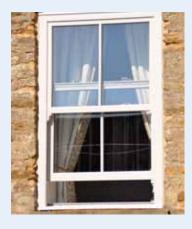

# Introducing Vertical Sliding Windows

### Why choose vertical sliding windows?

Our market-leading vertical sliding windows will transform any home, lending a touch of traditional style and authentic finishing. With an array of different colours, styles and options, these beautifully designed sliding sash windows are the perfect solution, whether you live in a modern town property or a period country cottage.