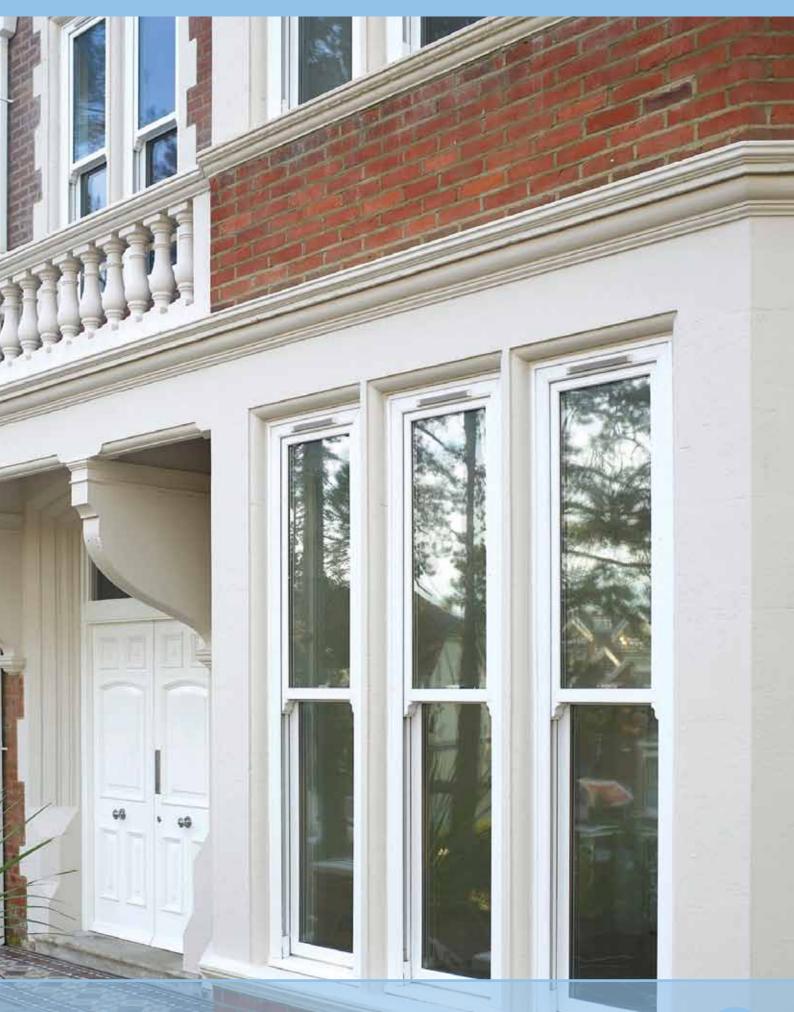

### Why choose vertical sliding windows?

Our market-leading vertical sliding windows will transform any home, lending a touch of traditional style and authentic finishing. With an array of different colours, styles and options, these beautifully designed sliding sash windows are the perfect solution, whether you live in a modern town property or a period country cottage.

### **Precision Engineered**

Whether retaining the elegance of an older property or introducing a period feel into a modern home, these box sash replacements lend an authentic appearance whist providing improved weather protection and thermal performance.

Perfect for heritage properties and contemporary buildings alike, our vertical sliders authentically recreate the traditional styling of timber sliding sash windows, bringing all the benefits of modern technology for the ultimate in performance and functionality.