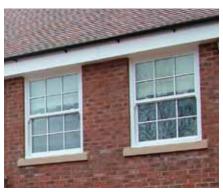

Deep bottom sash rail, Georgian bars and decorative horns provide a truly authentic look which can be complemented with period hardware in a range of finishes. Tilting sash function allows ease of cleaning from the inside.

- Maintains traditional aesthetics in period properties
- Perfect for heritage and contemporary buildings alike
- Tilt-open facility for ease of cleaning
- Equal sightline for top and bottom sashes
- Optional horn detail to maintain traditional appearance
- Available in a wide range of coloured and foiled finishes