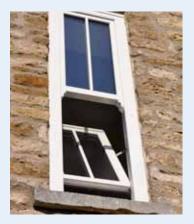

Deep bottom sash rail, Georgian bars and decorative horns provide a truly authentic look which can be complemented with period hardware in a range of finishes. Tilting sash function allows ease of cleaning from the inside.

- Maintains traditional aesthetics in period properties
- Perfect for heritage and contemporary buildings alike
- Tilt-open facility for ease of cleaning
- Equal sightline for top and bottom sashes
- Optional horn detail to maintain traditional appearance
- Available in a wide range of coloured and foiled finishes