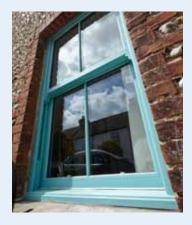

# Introducing Vertical Sliding Windows

### Why choose vertical sliding windows?

Our market-leading vertical sliding windows will transform any home, lending a touch of traditional style and authentic finishing. With an array of different colours, styles and options, these beautifully designed sliding sash windows are the perfect solution, whether you live in a modern town property or a period country cottage.