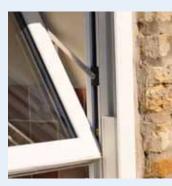

Precision engineered for smooth, effortless operation, our vertical sliding windows will not warp, twist or require painting as their wooden ancestors did - old sliding sash windows relied on weights secured within the frame for opening and often became difficult or impossible to operate over time.

Deep bottom sash rail, Georgian bars and decorative horns provide a truly authentic look which can be complemented with period hardware in a range of finishes. Tilting sash function allows ease of cleaning from the inside.