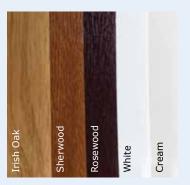

colours traditionally used to paint sliding sash windows. Or choose different finishes on the outside and inside to complement your interior décor. Choose from White, Rosewood, Sherwood, Irish Oak and Cream laminated foils.