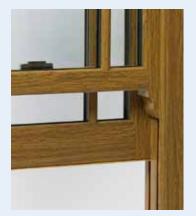

### **Precision Engineered**

Whether retaining the elegance of an older property or introducing a period feel into a modern home, these box sash replacements lend an authentic appearance whist providing improved weather protection and thermal performance.

Precision engineered for smooth, effortless operation, our vertical sliding windows will not warp, twist or require painting as their wooden ancestors did - old sliding sash windows relied on weights secured within the frame for opening and often became difficult or impossible to operate over time.

Deep bottom sash rail, Georgian bars and decorative horns provide a truly authentic look which can be complemented with period hardware in a range of finishes. Tilting sash function allows ease of cleaning from the inside.