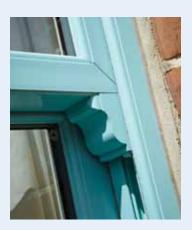

### **Precision Engineered**

Whether retaining the elegance of an older property or introducing a period feel into a modern home, these box sash replacements lend an authentic appearance whist providing improved weather protection and thermal performance.

Precision engineered for smooth, effortless operation, our vertical sliding windows will not warp, twist or require painting as their wooden ancestors did - old sliding sash windows relied on weights secured within the frame for opening and often became difficult or impossible to operate over time.

Deep bottom sash rail, Georgian bars and decorative horns provide a truly authentic look which can be complemented with period hardware in a range of finishes. Tilting sash function allows ease of cleaning from the inside.