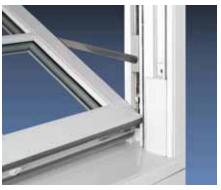

### Why choose vertical sliding windows?

Our market-leading vertical sliding windows will transform any home, lending a touch of traditional style and authentic finishing. With an array of different colours, styles and options, these beautifully designed sliding sash windows are the perfect solution, whether you live in a modern town property or a period country cottage.

### **Precision Engineered**

Whether retaining the elegance of an older property or introducing a period feel into a modern home, these box sash replacements lend an authentic appearance whist providing improved weather protection and thermal performance.