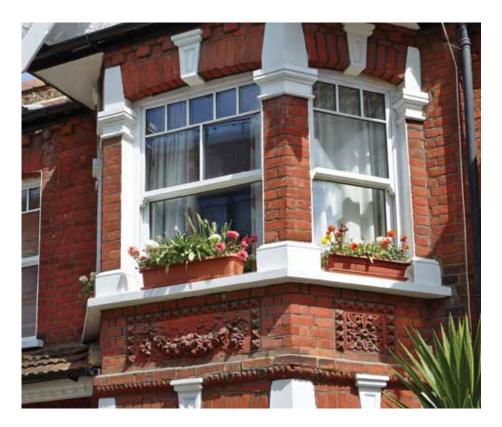

## The Perfect Heritage Solution

### Modern technology with traditional craftsmanship

Once upon a time, timber was the only option, but with modern advances in PVC-U and glazing technology, today's vertical sliding sash windows offer you the ultimate in comfort whilst still retaining their period style and charm.

Perfect for heritage properties and contemporary buildings alike, our vertical sliders authentically recreate the traditional styling of timber sliding sash windows, bringing all the benefits of modern technology for the ultimate in performance and functionality.