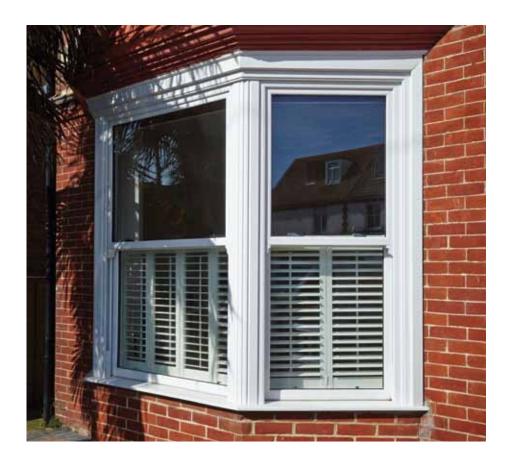

- Maintains traditional aesthetics in period properties
- Perfect for heritage and contemporary buildings alike
- Tilt-open facility for ease of cleaning
- Equal sightline for top and bottom sashes
- Optional horn detail to maintain traditional appearance
- Available in a wide range of coloured and foiled finishes

Perfect for heritage properties and contemporary buildings alike, our vertical sliders authentically recreate the traditional styling of timber sliding sash windows, bringing all the benefits of modern technology for the ultimate in performance and functionality.