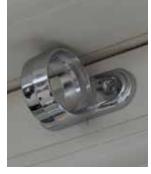

### **Precision Engineered**

Whether retaining the elegance of an older property or introducing a period feel into a modern home, these box sash replacements lend an authentic appearance whist providing improved weather protection and thermal performance.

Precision engineered for smooth, effortless operation, our vertical sliding windows will not warp, twist or require painting as their wooden ancestors did - old sliding sash windows relied on weights secured within the frame for opening and often became difficult or impossible to operate over time.